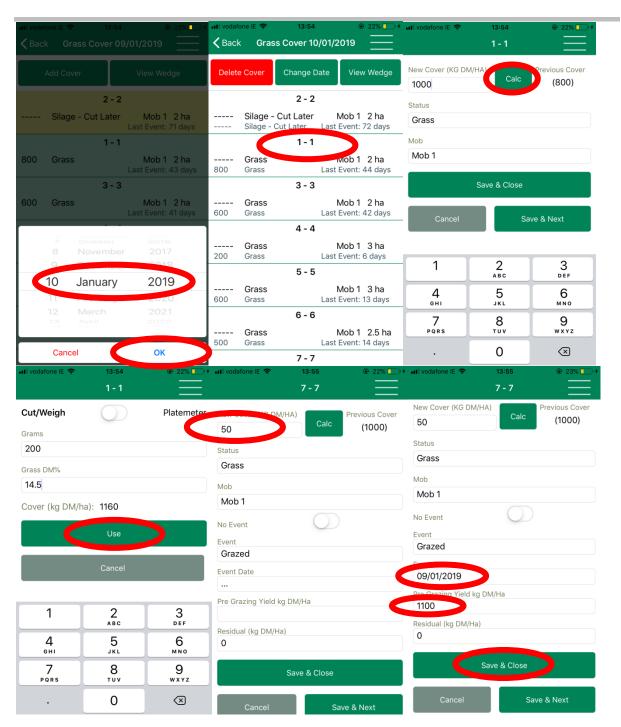

#### Notes:

After uploading the data from the app to PBI, this data will be **no longer available on the app**.

As stock graze paddocks during the week, **you can enter graze dates** and these are saved on the app. On the day you enter a farm cover if the cover in a paddock decreases then a graze date will be populated.

After uploading the data to PBI a message **'Upload successful'** should be displayed. Your data should be available on <a href="https://www.pbi.ie">www.pbi.ie</a>.