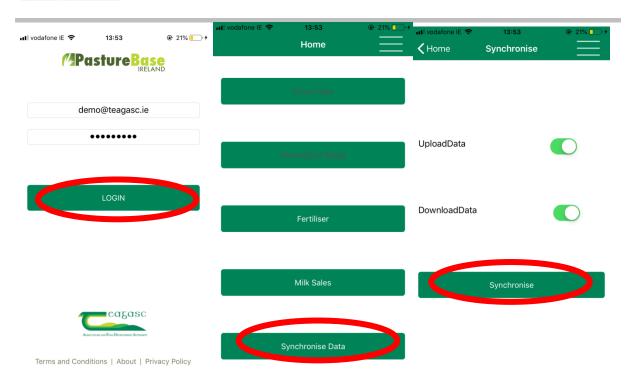

To log into this app, you use the **same email address and password** as if you were logging on **PBI on your computer/laptop** (www.pbi.ie). See screen shot below of the log in screen

To 'Get latest data from PBI / Download data' you need wifi/coverage so you may need to do this before you go out on the farm.