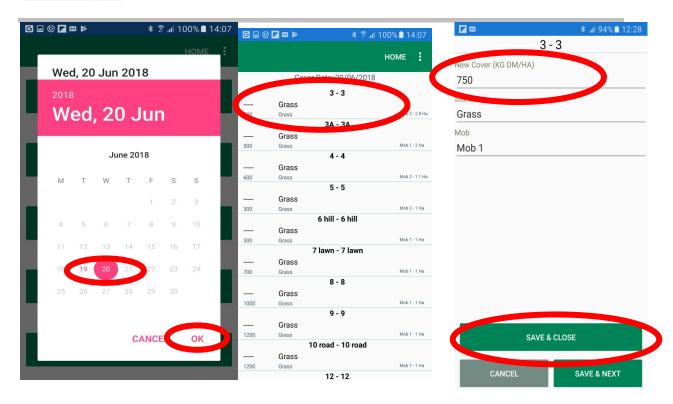

#### Notes:

After uploading the data from the app to PBI, this data will be **no longer available on the app**.

As stock graze paddocks during the week, **you can enter graze dates** and these are saved on the app. On the day you enter a farm cover if the cover in a paddock decreases then a graze date will be populated.