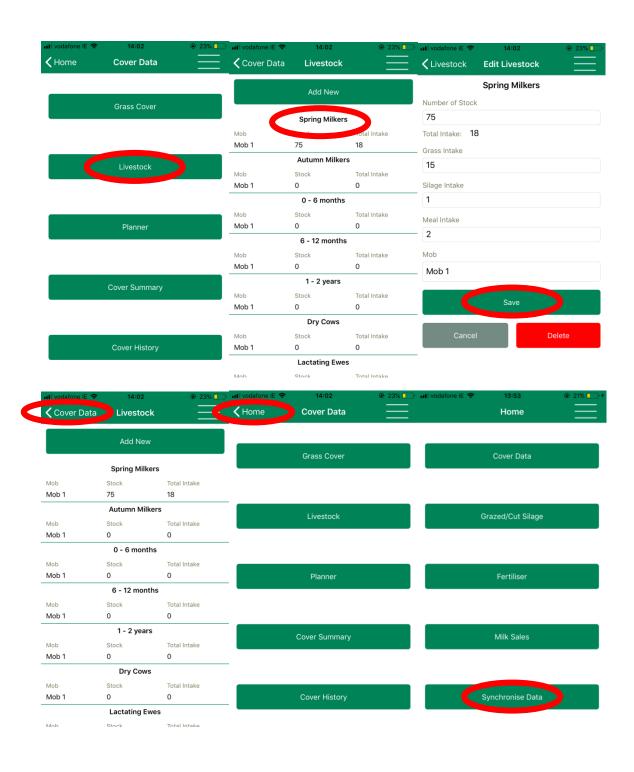

iOS version 1.60.2

Android version 1.59.2

This offline app was developed in order to record; grass covers, events, fertiliser/slurry application, milk details, livestock numbers and intakes on a mobile device. The major advantage of using this offline app is you do not need mobile coverage while out in the field, recording these values. After recording the details, once you have wifi or coverage you can send the information to PBI.

#### Notes:

After uploading the data from the app to PBI, this data will be **no longer available on the app**.

As stock graze paddocks during the week, **you can enter graze dates** and these are saved on the app. On the day you enter a farm cover if the cover in a paddock decreases then a graze date will be populated.