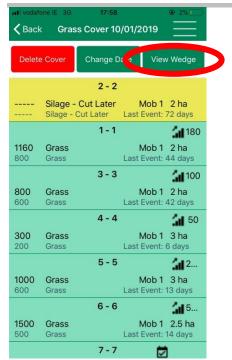

#### Notes:

After uploading the data from the app to PBI, this data will be **no longer available on the app**.

As stock graze paddocks during the week, **you can enter graze dates** and these are saved on the app. On the day you enter a farm cover if the cover in a paddock decreases then a graze date will be populated.