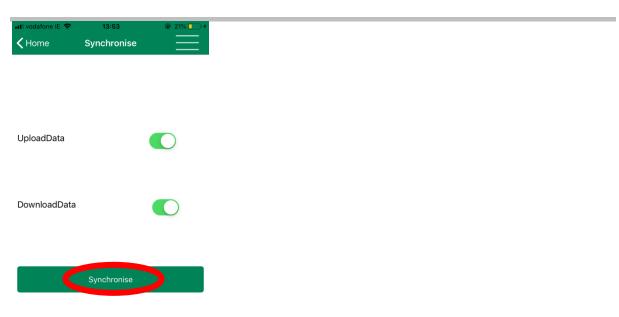

To log into this app, you use the **same email address and password** as if you were logging on **PBI on your computer/laptop** (www.pbi.ie). See screen shot below of the log in screen

To 'Get latest data from PBI / Download data' you need wifi/coverage so you may need to do this before you go out on the farm.

After uploading the data to PBI a message **'Upload successful'** should be displayed. Your data should be available on <a href="https://www.pbi.ie">www.pbi.ie</a>.