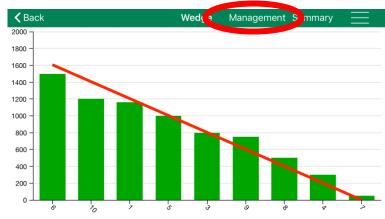

#### Notes:

After uploading the data from the app to PBI, this data will be **no longer available on the app**.

As stock graze paddocks during the week, **you can enter graze dates** and these are saved on the app. On the day you enter a farm cover if the cover in a paddock decreases then a graze date will be populated.