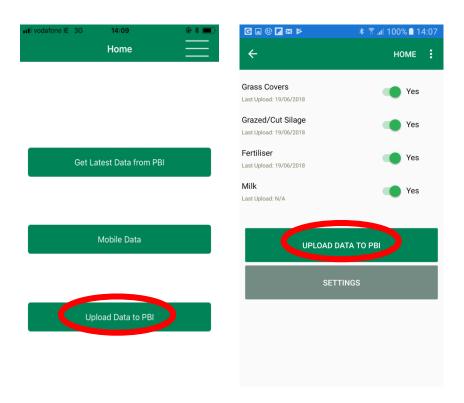

#### Notes:

After uploading the data from the app to PBI, this data will be **no longer available on the app**.

As stock graze paddocks during the week, **you can enter graze dates** and these are saved on the app. On the day you enter a farm cover if the cover in a paddock decreases then a graze date will be populated.

After uploading the data to PBI a message **'Upload successful'** should be displayed. Your data should be available on <a href="https://www.pbi.ie">www.pbi.ie</a>.