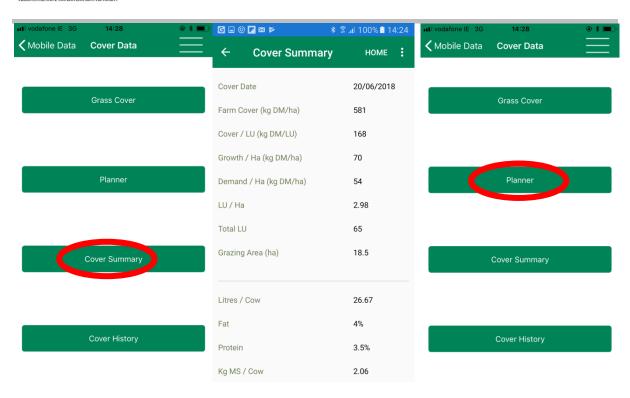

iOS version 1.60.2

Android version 1.59.2

This offline app was developed in order to record; grass covers, events, fertiliser/slurry application, milk details, livestock numbers and intakes on a mobile device. The major advantage of using this offline app is you do not need mobile coverage while out in the field, recording these values. After recording the details, once you have wifi or coverage you can send the information to PBI.