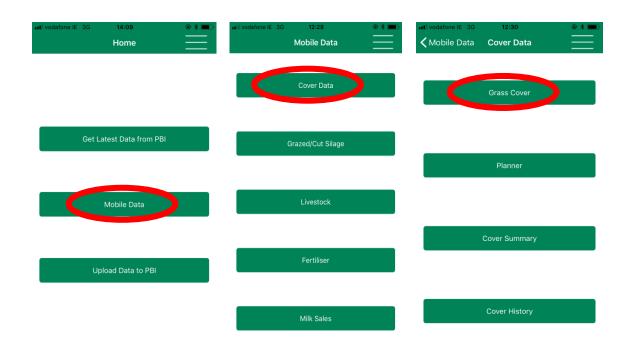

iOS version 1.60.2

Android version 1.59.2

This offline app was developed in order to record; grass covers, events, fertiliser/slurry application, milk details, livestock numbers and intakes on a mobile device. The major advantage of using this offline app is you do not need mobile coverage while out in the field, recording these values. After recording the details, once you have wifi or coverage you can send the information to PBI.

To log into this app, you use the **same email address and password** as if you were logging on **PBI on your computer/laptop** (www.pbi.ie). See screen shot below of the log in screen

To 'Get latest data from PBI / Download data' you need wifi/coverage so you may need to do this before you go out on the farm.