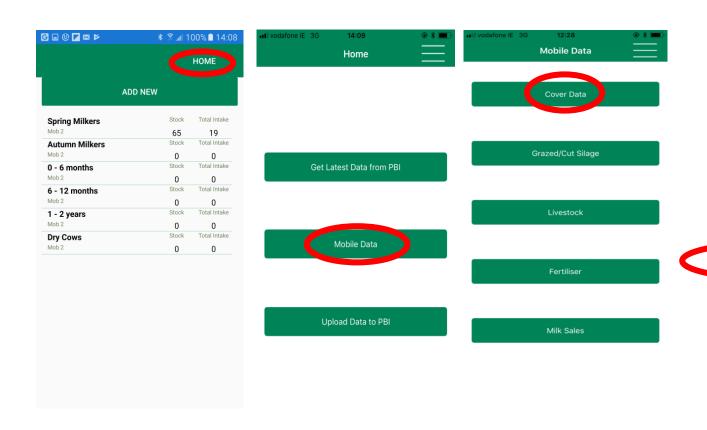

iOS version 1.60.2

Android version 1.59.2

This offline app was developed in order to record; grass covers, events, fertiliser/slurry application, milk details, livestock numbers and intakes on a mobile device. The major advantage of using this offline app is you do not need mobile coverage while out in the field, recording these values. After recording the details, once you have wifi or coverage you can send the information to PBI.