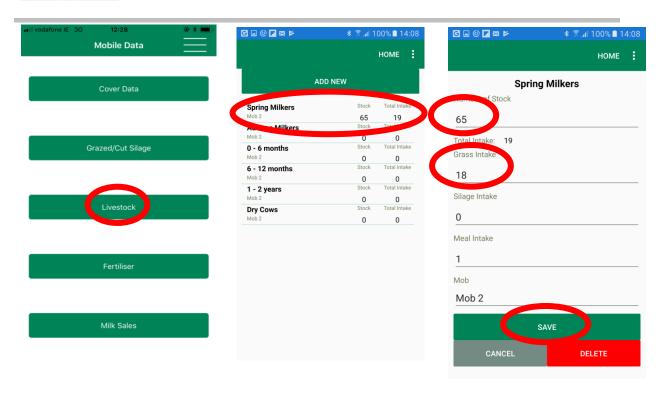

iOS version 1.60.2

Android version 1.59.2

This offline app was developed in order to record; grass covers, events, fertiliser/slurry application, milk details, livestock numbers and intakes on a mobile device. The major advantage of using this offline app is you do not need mobile coverage while out in the field, recording these values. After recording the details, once you have wifi or coverage you can send the information to PBI.