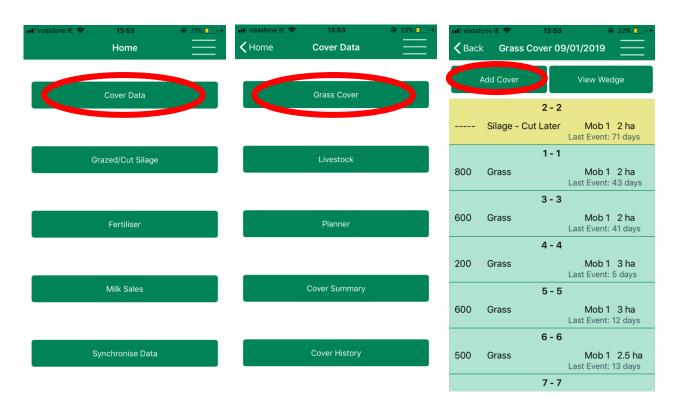

#### Notes:

After uploading the data from the app to PBI, this data will be **no longer available on the app**.

As stock graze paddocks during the week, **you can enter graze dates** and these are saved on the app. On the day you enter a farm cover if the cover in a paddock decreases then a graze date will be populated.