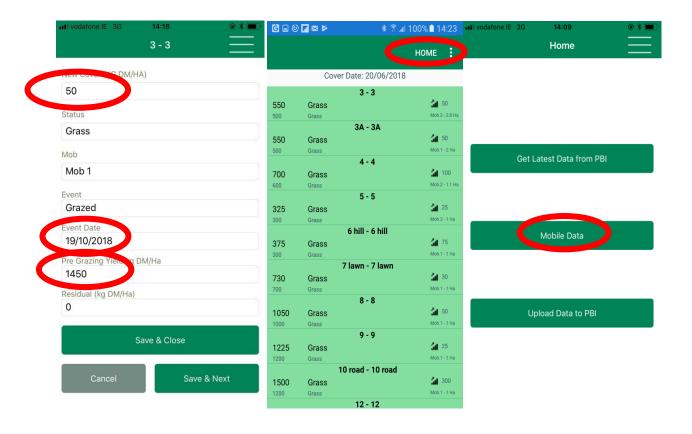

#### Notes:

After uploading the data from the app to PBI, this data will be **no longer available on the app**.

As stock graze paddocks during the week, **you can enter graze dates** and these are saved on the app. On the day you enter a farm cover if the cover in a paddock decreases then a graze date will be populated.

After uploading the data to PBI a message **'Upload successful'** should be displayed. Your data should be available on <a href="https://www.pbi.ie">www.pbi.ie</a>.