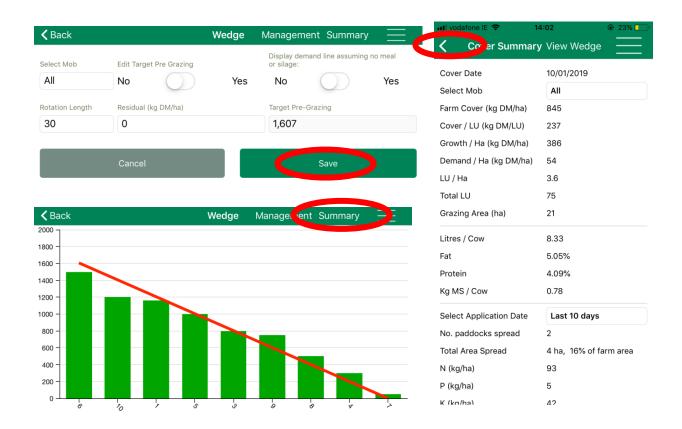

#### Notes:

After uploading the data from the app to PBI, this data will be **no longer available on the app**.

As stock graze paddocks during the week, **you can enter graze dates** and these are saved on the app. On the day you enter a farm cover if the cover in a paddock decreases then a graze date will be populated.