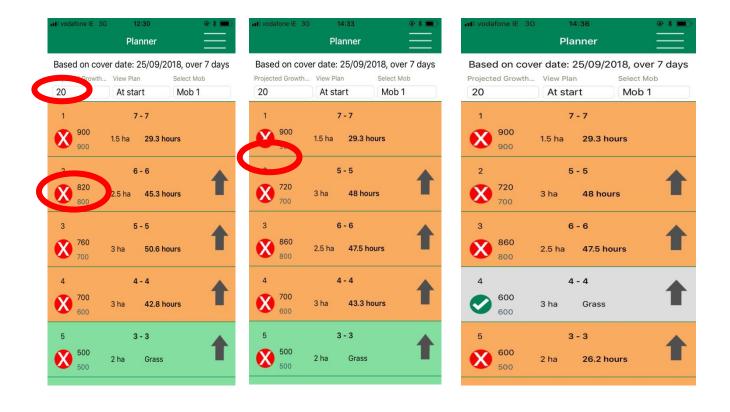

#### Notes:

After uploading the data from the app to PBI, this data will be **no longer available on the app**.

As stock graze paddocks during the week, **you can enter graze dates** and these are saved on the app. On the day you enter a farm cover if the cover in a paddock decreases then a graze date will be populated.